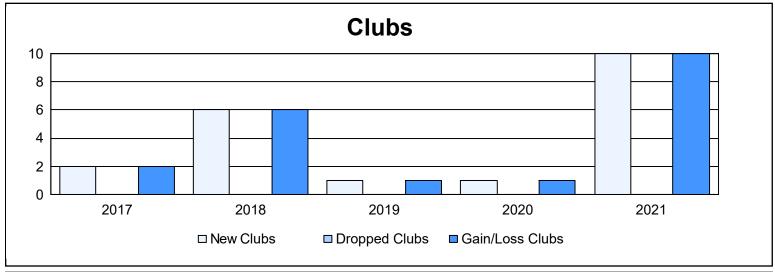

District E 1 As of June 2021 Cumulative

| Year      | New<br>Clubs | Dropped<br>Clubs | Gain/<br>Loss<br>Clubs | New<br>Members | Charter<br>Members | Reinstate<br>Members | Transfer<br>Members | Total<br>Member<br>Added | Total<br>Members<br>Dropped | Gain/<br>Loss<br>Members |
|-----------|--------------|------------------|------------------------|----------------|--------------------|----------------------|---------------------|--------------------------|-----------------------------|--------------------------|
| 2016-2017 | 2            | 0                | 2                      | 240            | 61                 | 7                    | 6                   | 314                      | 130                         | 184                      |
| 2017-2018 | 6            | 0                | 6                      | 227            | 168                | 2                    | 7                   | 404                      | 82                          | 322                      |
| 2018-2019 | 1            | 0                | 1                      | 198            | 54                 | 0                    | 2                   | 254                      | 122                         | 132                      |
| 2019-2020 | 1            | 0                | 1                      | 160            | 24                 | 0                    | 6                   | 190                      | 79                          | 111                      |
| 2020-2021 | 10           | 0                | 10                     | 239            | 281                | 1                    | 4                   | 525                      | 71                          | 454                      |
| Average   | 4            | 0                | 4                      | 213            | 118                | 2                    | 5                   | 337                      | 97                          | 241                      |